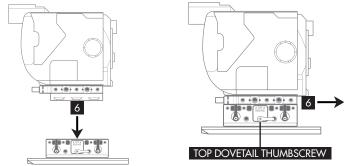

6. With CAMERA LENS facing forward lower CAMERA and TOP DOVETAIL into CORE, slide forward and tighten TOP DOVETAIL THUMBSCREW.