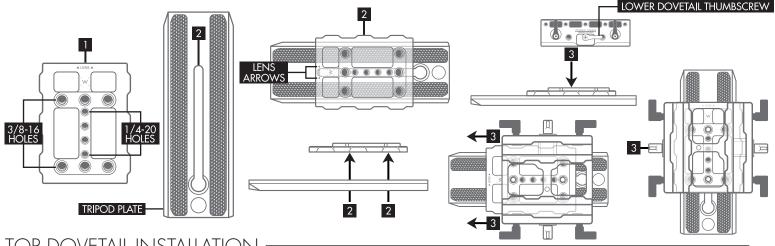

## QUICK RELEASE DOVETAIL INSTALLATION-

- 1. Select LOWER DOVETAIL, locate the indicated 1/4-20 & 3/8-16 HOLES as shown below.
- 2. Attach to BRIDGEPLATE or TRIPOD PLATE using appropriate screws with LENS ARROWS facing forward.
- 3. Select BASEPLATE CORE, with ROD CLAMPS facing up and LOWER DOVETAIL THUMBSCREW on left side of LENS ARROWS, drop CORE onto DOVETAIL, slide forward and tighten THUMBSCREW.