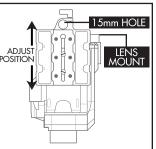

## VERTICAL 15mm ROD CLAMP INSTALLATION

\*Kit sold separately. SKU: 227900

If using VERTICAL ROD CLAMP, insert one POSITION 1/4-20 & 3/8-16 SCREW into SCREW CHANNEL, with ROD CLAMP under LENS MOUNT, align 15mm HOLE to desired position and install UNIFIED LENS ADAPTER SUPPORT KIT\*. Tighten screws to camera and THUMBSCREW to 15mm support.