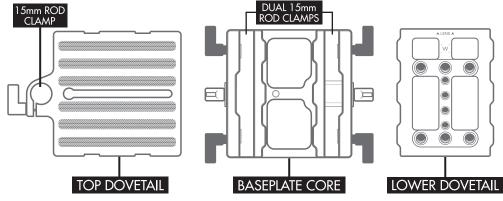

## UNIFIED BASEPLATE (SONY FS5, VARICAM LT/35)

Included:

- (2) 1/4-20 low profile screw
- (2) 3/8-16 low profile screw

## QUICK RELEASE DOVETAIL INSTALLATION-

- 1. Select LOWER DOVETAIL, locate the indicated 1/4-20 & 3/8-16 HOLES as shown below.
- 2. Attach to BRIDGEPLATE or TRIPOD PLATE using appropriate screws with LENS ARROWS facing forward.
- 3. Select BASEPLATE CORE, with ROD CLAMPS facing up and LOWER DOVETAIL THUMBSCREW on left side of LENS ARROWS, drop CORE onto DOVETAIL, slide forward and tighten THUMBSCREW.

## TOP DOVETAIL INSTALLATION -

- 4. Select TOP DOVETAIL, locate SCREW CHANNEL, and insert one 3/8-16 & 1/4-20 SCREW.
- 5. Locate 1/4-20 & 3/8-16 HOLES on CAMERA BOTTOM, with VERTICAL ROD CLAMP facing backward as shown below align and tighten TOP DOVETAIL to CAMERA