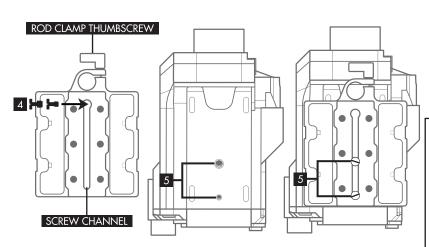

## TOP DOVETAIL INSTALLATION -

- 4. Select TOP DOVETAIL, locate SCREW CHANNEL, and insert one 3/8-16 & 1/4-20 SCREW.
- 5. Locate 1/4-20 & 3/8-16 HOLES on CAMERA BOTTOM, with VERTICAL ROD CLAMP facing backward as shown below align and tighten TOP DOVETAIL to CAMERA