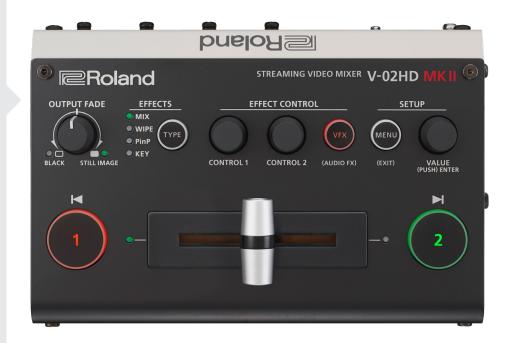

Compact, affordable, and simple to use, this desktop device allows you to connect and switch two high-quality HDMI cameras and send them directly to your favorite streaming platform over USB-C. You can also mix in audio sources via dedicated inputs and HDMI, apply video effects and transitions, and more. With the V-02HD MK II, you have the interface you need to bring higher production values to your live video productions.

- Simple, stress-free plug & play setup
- Works with the user's current livestreaming services and setup
- Use any HDMI device source
- Buit-in 10-channel digital audio mixer with Roland's legendary sound quality
- Supports control with up to two optional BOSS footswitches or expression pedals
- Advanced Pro A/V features
- Remote control app for iPad, macOS and Windows