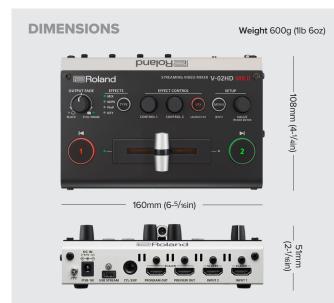

#### **OUTER CARTON | SINGLE CARTON**

2 Piece 1 Piece 400 x 260 x 170mm 244 x 193 x 148mm 3.19kg 1.43kg