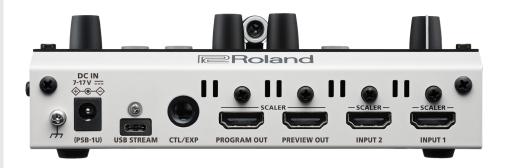

Compact, affordable, and simple to use, this desktop device allows you to connect and switch two high-quality HDMI cameras and send them directly to your favorite streaming platform over USB-C. You can also mix in audio sources via dedicated inputs and HDMI, apply video effects and transitions, and more. With the V-02HD MK II, you have the interface you need to bring higher production values to your live video productions.

- Simple, stress-free plug & play setup
- Works with the user's current livestreaming services and setup
- Use any HDMI device source
- Buit-in 10-channel digital audio mixer with Roland's legendary sound quality
- Supports control with up to two optional BOSS footswitches or expression pedals
- Advanced Pro A/V features
- Remote control app for iPad, macOS and Windows