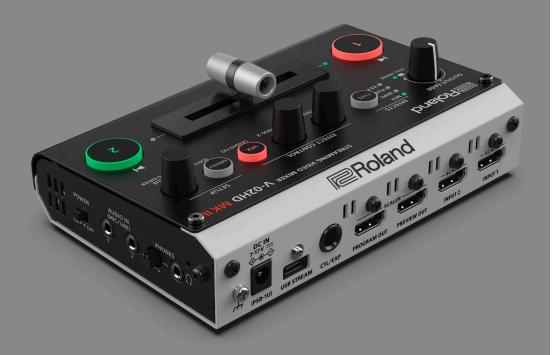

# Compact and powerful streaming switcher with support for two HDMI cameras, 10-channel audio mixing, video effects, and more.

Ditch the webcam and step up your livestreams with the Roland V-02HD MK II Streaming Video Mixer.

Compact, affordable, and simple to use, this desktop device allows you to connect and switch two high-quality HDMI cameras and send them directly to your favorite streaming platform over USB-C. You can also mix in audio sources via dedicated inputs and HDMI, apply video effects and transitions, and more. With the V-02HD MK II, you have the interface you need to bring higher production values to your live video productions.

- Simple, stress-free plug & play setup
- Works with the user's current livestreaming services and setup
- Use any HDMI device source
- Buit-in 10-channel digital audio mixer with Roland's legendary sound quality
- Supports control with up to two optional BOSS footswitches or expression pedals
- Advanced Pro A/V features
- Remote control app for iPad, macOS and Windows