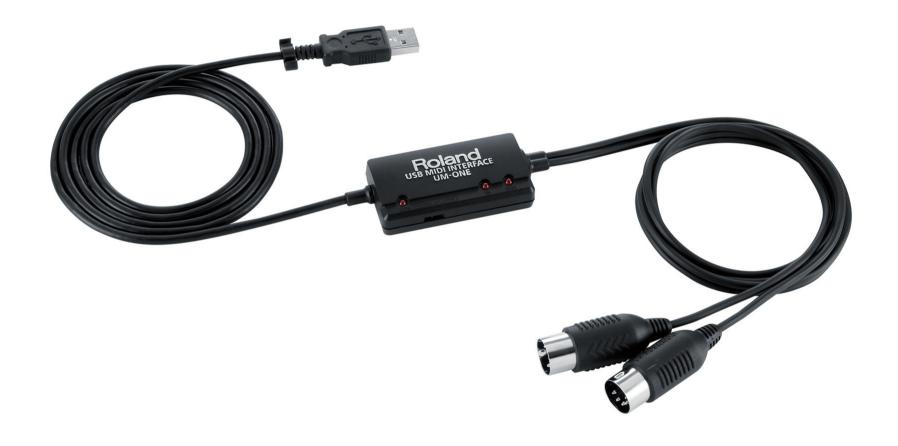

# UM-ONE mk2 USB MIDI Interface

- One-in/one-out MIDI interface with high-performance FPT processing
- Compatible with Mac and Windows operating systems, and now with iOS on the iPad via the Apple iPad Camera Connection Kit
- Super-compact, affordable, and easy to use
- Data indicators for both MIDI input and output
- Conveniently integrated USB and MIDI cables
- USB bus-powered operation

### **UM-ONE mk2 Specifications**

MIDI IN cable (CONNECT TO MIDI OUT) x 1 (1 MIDI Channel) MIDI OUT cable (CONNECT TO MIDI IN) x 1 (1 MIDI Channel) USB cable

#### - Switch

COMP/TAB switch

### - Indicators

**USB** indicator MIDI IN indicator MIDI OUT indicator