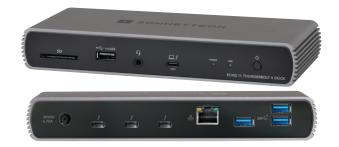

#### Echo 11 Thunderbolt 4 HDMI® Dock

# Standard Ports + HDMI

Three Thunderbolt, four 10Gbps USB 3. headset, HDMI, 2.5GbE, and SD card slot. Dual display support.