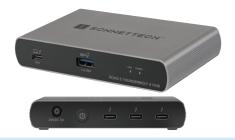

#### Echo 5 Thunderbolt 4 Hub

# Thunderbolt 4 Hub + 10Gbps USB

Compact Thunderbolt 4 hub with four Thunderbolt 4 ports and 10Gbps USB 3 port. Dual display support.