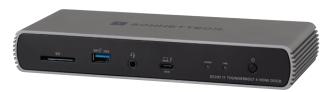

#### Echo 11 Thunderbolt 4 HDMI® Dock

# Standard Ports + HDMI

Three Thunderbolt, four 10Gbps USB 3. headset, HDMI, 2.5GbE, and SD card slot. Dual display support.