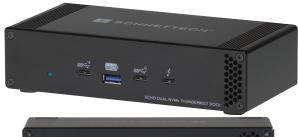

# Echo™ 20 Thunderbolt 4 SuperDock

#### Pro Ports + M.2 SSD Storage

Three Thunderbolt, eight USB 3, four audio I/O; HDMI, 2.5GbE port, an SD card slot, and up to 8TB internal M.2 SSD internal storage. Dual display support.