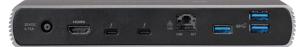

# Echo™ 20 Thunderbolt 4 SuperDock

#### Pro Ports + M.2 SSD Storage

Three Thunderbolt, eight USB 3, four audio I/O; HDMI, 2.5GbE port, an SD card slot, and up to 8TB internal M.2 SSD internal storage. Dual display support.