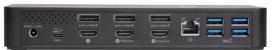

#### Echo 11 Thunderbolt 4 Dock

#### **Standard Ports for Everyday Connections**

Four Thunderbolt, three 10Gbps USB 3, one USB 2.0, a GbE port, and a SD card slot. Dual display support.