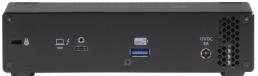

#### **Echo Dual NMVe Thunderbolt Dock**

#### **Dual M.2 Storage + Basic Ports**

Thunderbolt dock with up to 16TB M.2 SSD internal storage; two Thunderbolt and four 10Gbps USB ports. Dual display support (with adapter).