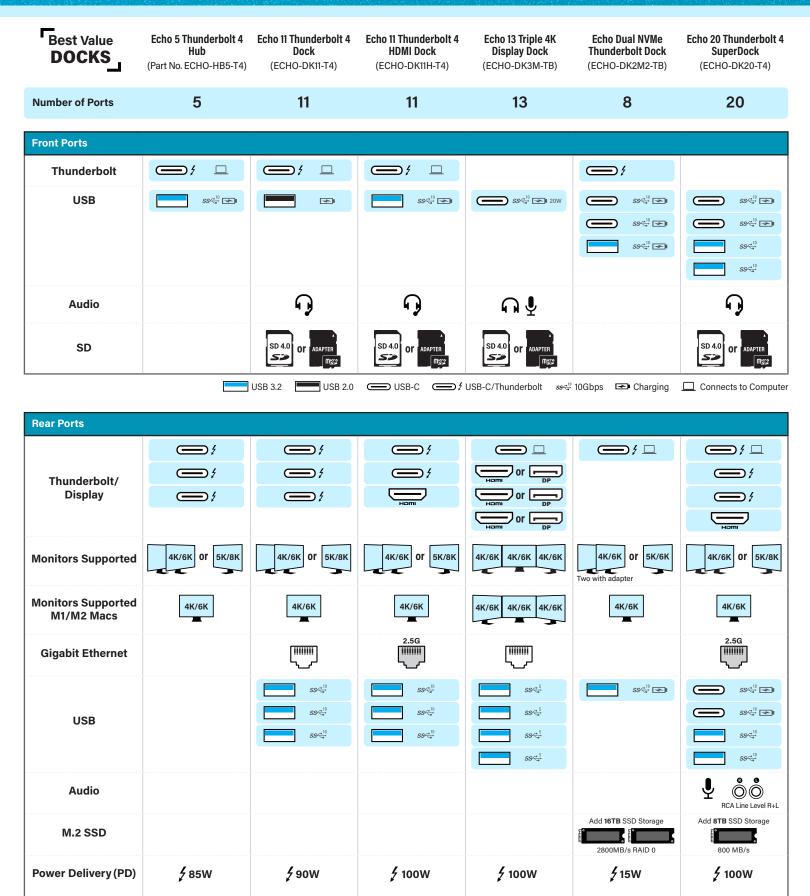

# **Thunderbolt Docking Stations**

**Best Value DOCKS** 

One Stop Shop for Thunderbolt Connections - The largest selection of Thunderbolt™ hubs and docks provides an option ideally suited to your workflow needs and budget.

# Echo™ 20 Thunderbolt 4 SuperDock

#### Pro Ports + M.2 SSD Storage

Three Thunderbolt, eight USB 3, four audio I/O; HDMI, 2.5GbE port, an SD card slot, and up to 8TB internal M.2 SSD internal storage. Dual display support.

#### Echo 11 Thunderbolt 4 HDMI® Dock

# Standard Ports + HDMI

Three Thunderbolt, four 10Gbps USB 3. headset, HDMI, 2.5GbE, and SD card slot. Dual display support.

#### Echo 13 Triple 4K Display Dock

#### Connect up to Three 4K @60Hz Displays

Supports three monitors on all Thunderbolt computers, even M1/M2 Macs. Three HDMI/ 

#### Echo 11 Thunderbolt 4 Dock

#### **Standard Ports for Everyday Connections**

Four Thunderbolt, three 10Gbps USB 3, one USB 2.0, a GbE port, and a SD card slot. Dual display support.

#### **Echo Dual NMVe Thunderbolt Dock**

#### **Dual M.2 Storage + Basic Ports**

Thunderbolt dock with up to 16TB M.2 SSD internal storage; two Thunderbolt and four 10Gbps USB ports. Dual display support (with adapter).

#### Echo 5 Thunderbolt 4 Hub

# Thunderbolt 4 Hub + 10Gbps USB

Compact Thunderbolt 4 hub with four Thunderbolt 4 ports and 10Gbps USB 3 port. Dual display support.