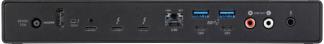

#### **Echo Dual NMVe Thunderbolt Dock**

#### **Dual M.2 Storage + Basic Ports**

Thunderbolt dock with up to 16TB M.2 SSD internal storage; two Thunderbolt and four 10Gbps USB ports. Dual display support (with adapter).