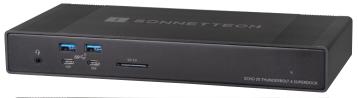

# Echo™ 20 Thunderbolt 4 SuperDock

#### Pro Ports + M.2 SSD Storage

Three Thunderbolt, eight USB 3, four audio I/O; HDMI, 2.5GbE port, an SD card slot, and up to 8TB internal M.2 SSD internal storage. Dual display support.