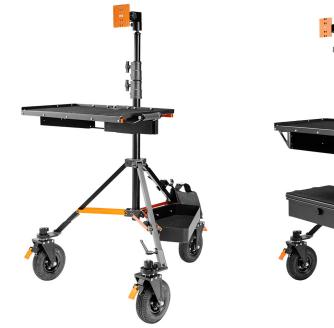

The AXIS is a modular 2-stage stand system that is more than just a grip stand. Our range of patented vDrop accessories for AXIS attach via Convi Clamps for a customizable workstation. Add the AXIS Wheel System to go mobile.

**AXIS Base Station** 

**AXIS Command Station** 

## **KEY FEATURES**

- 2-Stage AXIS Stand
- AXIS Wheel System
- Modular Convi **Mounted Accessories**
- Tool-free design

### **DIMENSIONS & SPECIFICATIONS**

1.

| Max Height (w/wheels):   | 90  |
|--------------------------|-----|
| Min Height (w/wheels):   | 72. |
| Footprint (w/wheels):    | 38  |
| Max Height (w/o wheels): | 79. |
| Min Height (w/o wheels): | 61. |
| Top Stage Diameter:      | 1.3 |
| Middle Stage Diameter:   | 1.5 |
| Bottom Stage Diameter:   | 1.7 |
|                          |     |

. . . . .

90.53 in. (230 cm) .86 in. (185 cm) In. (96.5 cm) Diameter .30 in. (230 cm) .63 in. (185 cm) 385 in. 585 in. 785 in.

**AXIS Base Station:** AXIS Command Station: 125.5 lb (57 kg) AXIS Digi Station: AXIS Stabilizer Station: AXIS Control Station: