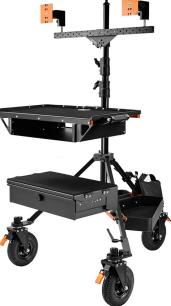

The AXIS is a modular 2-stage stand system that is more than just a grip stand. Our range of patented vDrop accessories for AXIS attach via Convi Clamps for a customizable workstation. Add the AXIS Wheel System to go mobile.

**AXIS Base Station** 

**AXIS Command Station** 

## **KEY FEATURES**

- 2-Stage AXIS Stand
- AXIS Wheel System
- Modular Convi **Mounted Accessories**
- Tool-free design