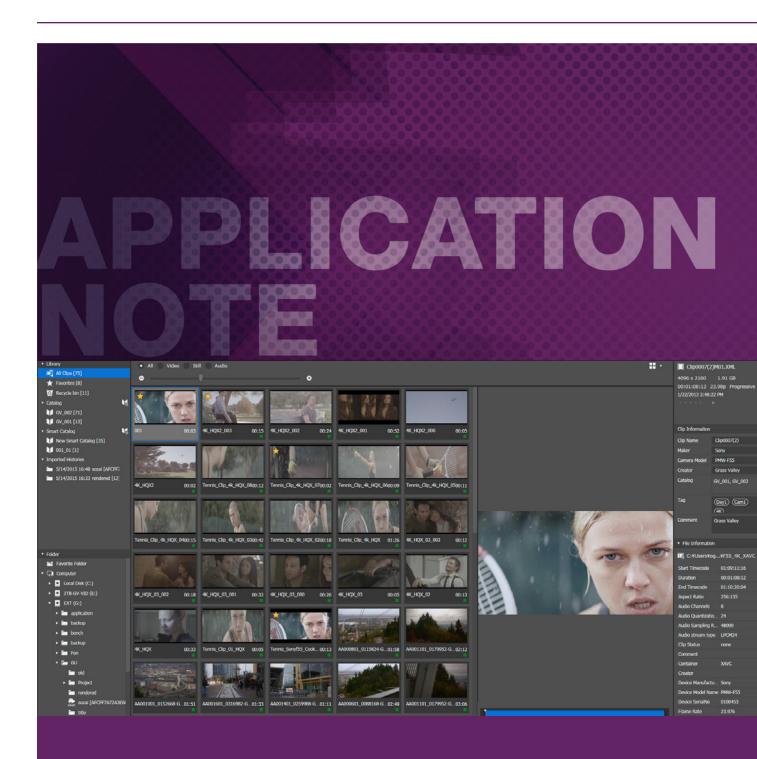

## APPLICATION NOTE GV BROWSER

GV Browser is source management tool that ships with EDIUS Pro 8 and EDIUS Workgroup 8 from Grass Valley, a Belden Brand, that can be used to prepare content for subsequent editing in EDIUS. The main features of GV Browser are as follows:

- Various display views ([Thumbnail] view, [Details] view, [Timeline] Group clips that meet search conditions by [Smart Catalog] function view, [Calendar] view)
- Video source preview (full-screen preview supported)
- · Automatic recognition of media sources stored on the host PC/device
- Automatic creation of metadata, such as date or camera model
- Source browser function
- Group clips by [Catalog] function
- Structure of GV Browser
- Manage Sources · Register to [Favorites] · Group Clips · Group Clips that Match the Search Conditions · Refined Search Import/Register Send Sources Sources Send to EDIUS Device [Favorites] Folder • Upload to Video-sharing EDIUS Menu Website or Server YouTube Vimeo [Catalog] FTP Clips Sources [Video]/[Still]/[Audio] [Smart Catalog] / Browser G

\* Imported files are added to the GV Browser [Library] as clips.

- · Card copy function
- Imported histories function (verify the content of Card copy)
- Export to EDIUS (display on the source browser/import to bin)
- Upload to YouTube, Vimeo and other servers
- Touchscreen support
- 2-in-1 support