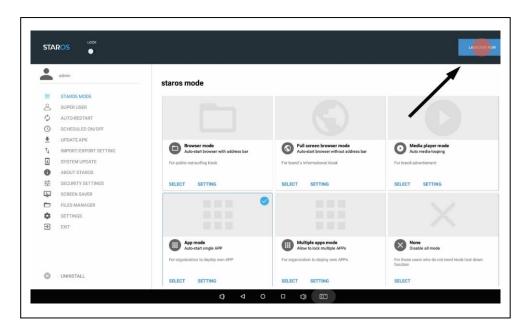

#### 2.10 Select turn-on and connect WIFI

2.11 Connect WIFI and Click "back" button two times to go back to StarOS.

2.12 Select "Launch Now" to apply settings and return to TAURI.

2.13 Check the version after connected to the internet successfully.