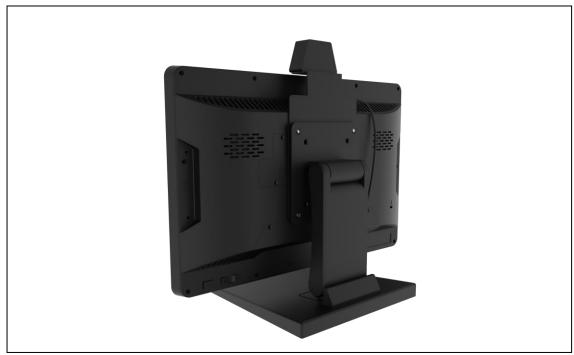

# 3.4 Table Stand FIX030(All Sizes)

Aline the 4 screws holes at the back of TAURI to FIX-030 Table Stand screw positions, and place screws to fixate it.