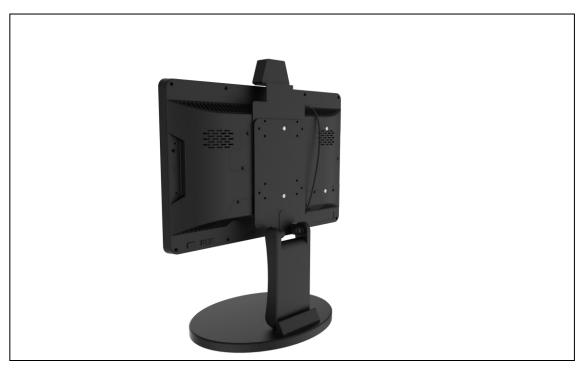

# 3.2 Table Stand FIX 027 (10" to 21.5"TARUI)

Aline the 4 screws holes at the back of TAURI to FIX-027 Table Stand screw positions, and place screws to fixate it.