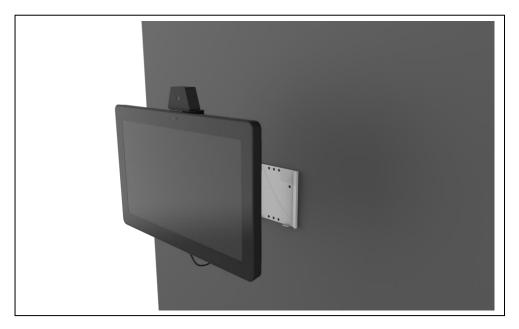

## 3.1 Wall Mount(All sizes)

Install the wall mount to the back of the device and put screws on the 4 holes of the mount aligning to the TAURI's back mount holes.

Install the second part of the wall mount to the wall.

Slide TAURI with the wall mount on to the mount on wall using the hinges at the side of the wall mount.