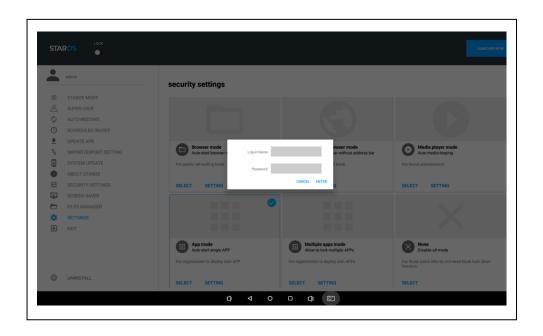

2.6 Enter password "0000" to unlock the screen.

2.7 Choose Settings.

2.8 Enter log in name "admin" and password "0000".