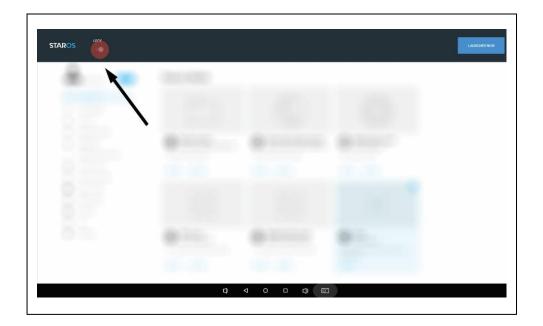

### 2. Software Setup

2.1 Press the "setting" icon on the top left corner and enter password "0000".

2.2 Adjust the volume, change the password and check firmware update in the settings. Press "Save and back" at the bottom left after you have finished your settings.

2.3 Connect to the internet in order to check and download the latest version.

2.4 To get connected to **WIFI**, press the bottom right corner 4 times and enter" 0000" to exit TAURI.

2.5 Click the icon on the top left corner to enter password.

2.6 Enter password "0000" to unlock the screen.

2.7 Choose Settings.

2.8 Enter log in name "admin" and password "0000".