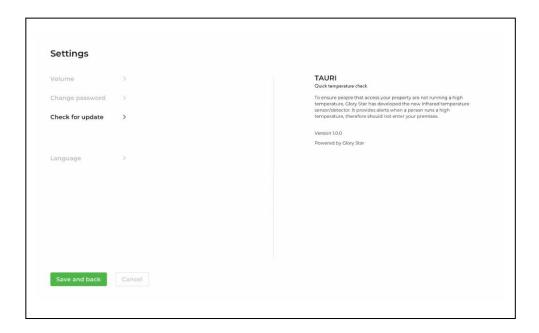

2.3 Connect to the internet in order to check and download the latest version.

2.4 To get connected to **WIFI**, press the bottom right corner 4 times and enter" 0000" to exit TAURI.

2.5 Click the icon on the top left corner to enter password.