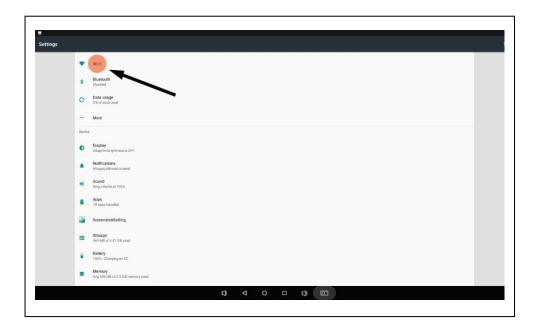

2.6 Enter password "0000" to unlock the screen.

2.7 Choose Settings.

2.8 Enter log in name "admin" and password "0000".

#### 2.9 Select WIFI