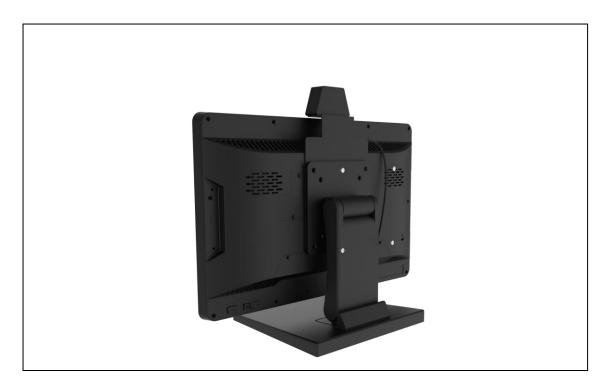

# 3.4 Table Stand FIX030(All Sizes)

Aline the 4 screws holes at the back of TAURI to FIX-030 Table Stand screw positions, and place screws to fixate it.