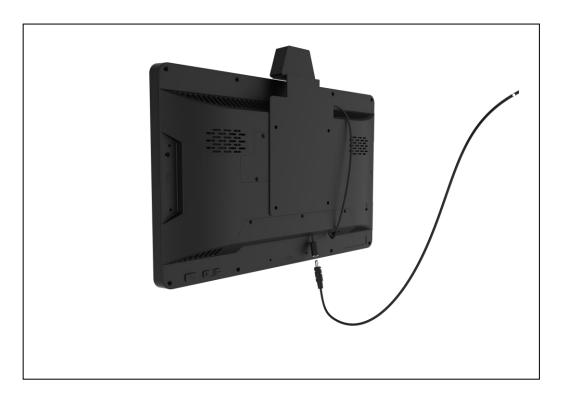

### **1. Power Connection**

Connect power-in to the external female power cable of TAURI.