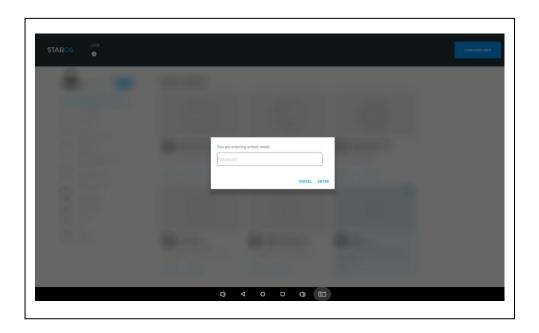

2.3 Connect to the internet in order to check and download the latest version.

2.4 To get connected to **WIFI**, press the bottom right corner 4 times and enter" 0000" to exit TAURI.

2.5 Click the icon on the top left corner to enter password.

2.6 Enter password "0000" to unlock the screen.

2.7 Choose Settings.

2.8 Enter log in name "admin" and password "0000".