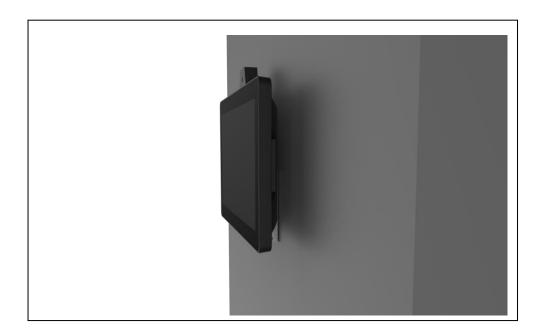

## 3.1 Wall Mount(All sizes)

Install the wall mount to the back of the device and put screws on the 4 holes of the mount aligning to the TAURI's back mount holes.

Install the second part of the wall mount to the wall.

Slide TAURI with the wall mount on to the mount on wall using the hinges at the side of the wall mount.