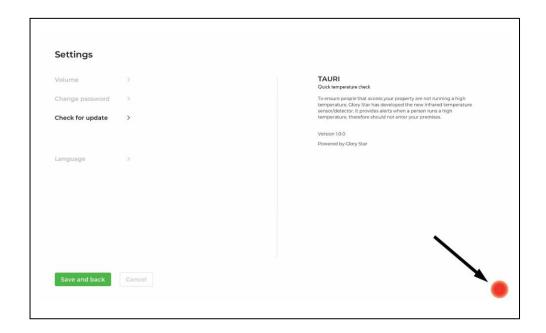

2.3 Connect to the internet in order to check and download the latest version.

2.4 To get connected to **WIFI**, press the bottom right corner 4 times and enter" 0000" to exit TAURI.

2.5 Click the icon on the top left corner to enter password.