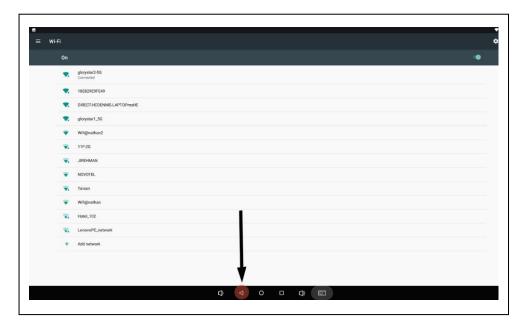

#### 2.10 Select turn-on and connect WIFI

2.11 Connect WIFI and Click "back" button two times to go back to StarOS.

2.12 Select "Launch Now" to apply settings and return to TAURI.

2.13 Check the version after connected to the internet successfully.