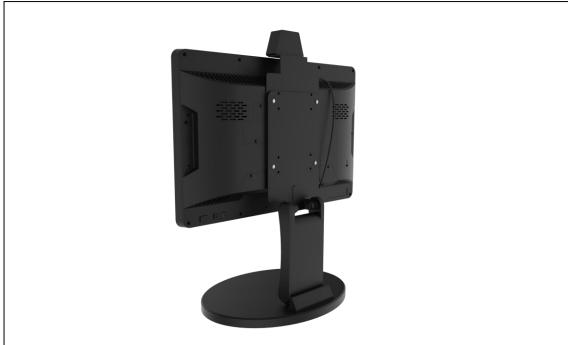

# 3.3 Table Stand FIX 028 (15" to 21" TAURI)

Aline the 4 screws holes at the back of TAURI to FIX-028 Table Stand screw positions, and place screws to fixate it.