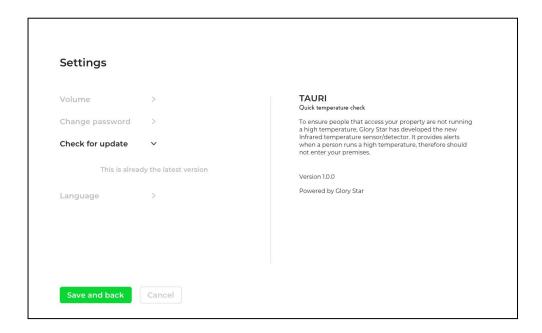

### 2. Software Setup

2.1 Press the "setting" icon on the top left corner and enter password "0000".

2.2 Adjust the volume, change the password and check firmware update in the settings. Press "Save and back" at the bottom left after you have finished your settings.

2.3 Connect to the internet in order to check and download the latest version.

2.4 To get connected to **WIFI**, press the bottom right corner 4 times and enter" 0000" to exit TAURI.

2.5 Click the icon on the top left corner to enter password.

2.6 Enter password "0000" to unlock the screen.

2.7 Choose Settings.

2.8 Enter log in name "admin" and password "0000".

#### 2.9 Select WIFI

#### 2.10 Select turn-on and connect WIFI

2.11 Connect WIFI and Click "back" button two times to go back to StarOS.

2.12 Select "Launch Now" to apply settings and return to TAURI.

2.13 Check the version after connected to the internet successfully.