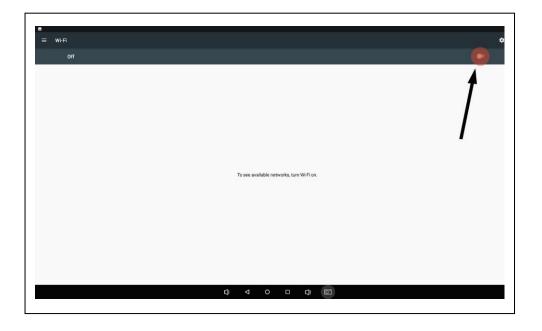

#### 2.10 Select turn-on and connect WIFI

2.11 Connect WIFI and Click "back" button two times to go back to StarOS.

2.12 Select "Launch Now" to apply settings and return to TAURI.

2.13 Check the version after connected to the internet successfully.