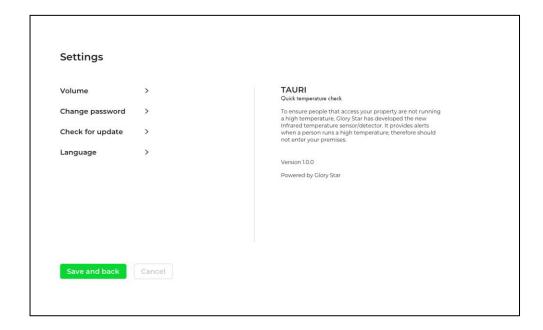

### 2. Software Setup

2.1 Press the "setting" icon on the top left corner and enter password "0000".

2.2 Adjust the volume, change the password and check firmware update in the settings. Press "Save and back" at the bottom left after you have finished your settings.