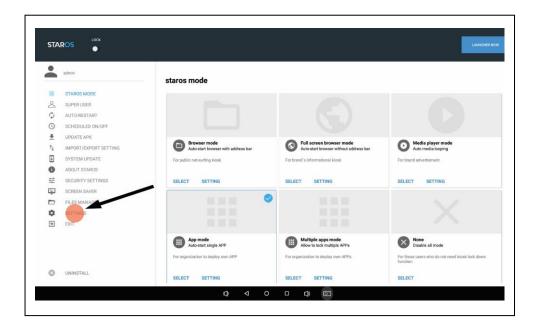

2.6 Enter password "0000" to unlock the screen.

2.7 Choose Settings.

2.8 Enter log in name "admin" and password "0000".

#### 2.9 Select WIFI

#### 2.10 Select turn-on and connect WIFI

2.11 Connect WIFI and Click "back" button two times to go back to StarOS.

2.12 Select "Launch Now" to apply settings and return to TAURI.

2.13 Check the version after connected to the internet successfully.