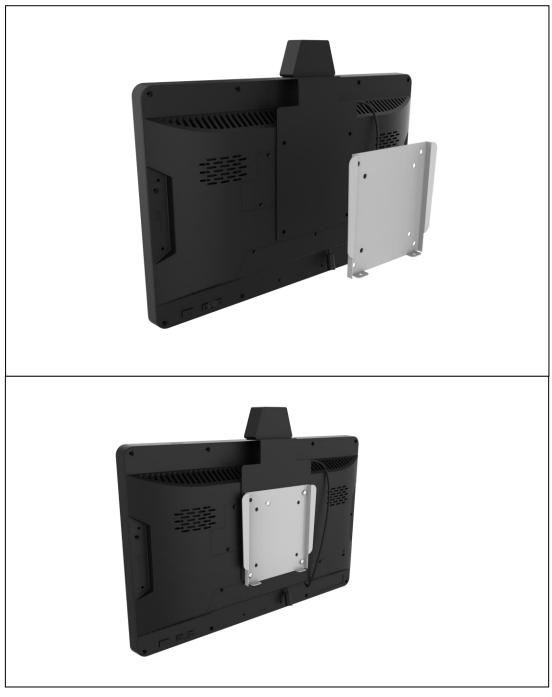

## 3.1 Wall Mount(All sizes)

Install the wall mount to the back of the device and put screws on the 4 holes of the mount aligning to the TAURI's back mount holes.

Install the second part of the wall mount to the wall.