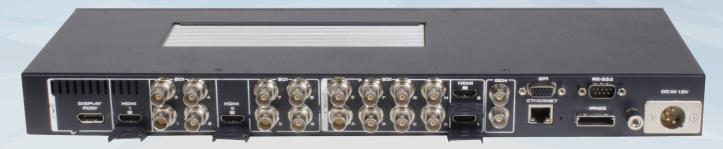

# **BACK PANEL**

#### Video Inputs

- Quad SDI, 6G-SDI or 12G-SDI
- HDMI 2.0 video Input with support for 2160p60
- DisplayPort video Input with support for 2160p60

## SDI Video Output

• 8 x 3G-SDI

## Monitoring

• 2x HDMI 1.4

## Audio

- SDI Audio Input (16 Channels)
- SDI Audio Output (16 Channels)

# Sync Input (Genlock)

• Blackburst or TriSync

# Computer Interface

- Ethernet RJ45 for control, configuration and updates (for laptop)
- RS-232/RS-422 x 1