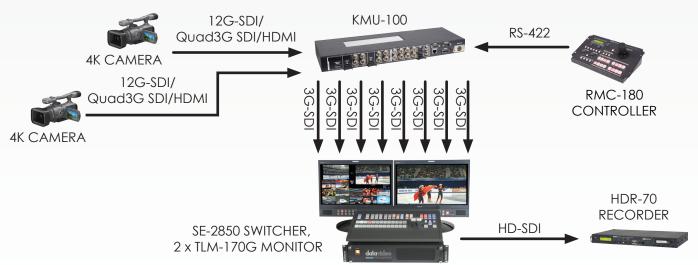

# KMU-100 WORKFLOW DIAGRAM

www.datavideo.com

# DATAVIDEO'S FIRST 4K SOLUTION

Datavideo's all new **KMU-100** is a unique 4K multi-camera production solution that delivers multiple virtual full HD (up to 1080p) scaled camera angles with minimal installation cost and simple operation. The basic concept is straightforward: The output of a single 4K/UHD camera is connected to KMU-100, which then displays up to four 16x9 user-defined cropped windows that are sent out as four separate HD signals through HD-SDI. These user defined windows can be scaled to zoom in on a particular subject that you would like to highlight on the 4K signal. An additional 4K camera could be connected to allow up to eight defined outputs from the two 4K signals. As an option, the Datavideo RMC-180 camera controller can be added to easily pan, tilt, and zoom to create the user defined windows on the 4K signal. You can set up these shots in advance and save them as presets, or you can do it in real-time.