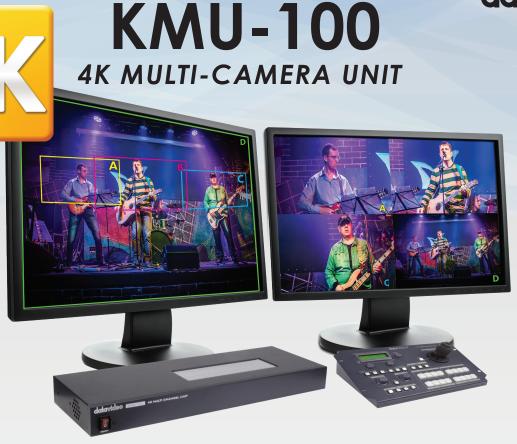

# DATAVIDEO'S FIRST 4K SOLUTION

Datavideo's all new **KMU-100** is a unique 4K multi-camera production solution that delivers multiple virtual full HD (up to 1080p) scaled camera angles with minimal installation cost and simple operation. The basic concept is straightforward: The output of a single 4K/UHD camera is connected to KMU-100, which then displays up to four 16x9 user-defined cropped windows that are sent out as four separate HD signals through HD-SDI. These user defined windows can be scaled to zoom in on a particular subject that you would like to highlight on the 4K signal. An additional 4K camera could be connected to allow up to eight defined outputs from the two 4K signals. As an option, the Datavideo RMC-180 camera controller can be added to easily pan, tilt, and zoom to create the user defined windows on the 4K signal. You can set up these shots in advance and save them as presets, or you can do it in real-time.