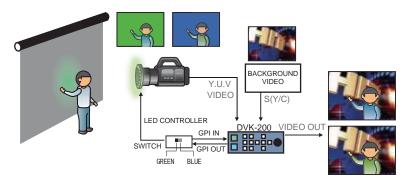

t on the backdrop cloth. Thanks to the embedded glass beads, light is then projected back to the camera creating a perfect green or blue background, providing you with excellent keying results with minimal effort.

## VIDEO OUT LED CONTROLLER SWITCH GREEN BLUE

## FEATURES

- 3 x 0.9m (w) x 2.5m (h) retro-reflective back drop with Velcro on the left and right hand side allowing users to use either one cloth on its own, or join them together to form a single 2.7m x 2.5m background (approx).
- Dual color green & blue LED ring
- Perfect light return up to 75° off axis
- Power Supply with LED brightness adjustment
- Remote control integration with Datavideo DVK-200
- Light ring lens size 72 mm (stepping rings 52-82mm available from resellers)
- DC 12V operated perfect for mobile applications