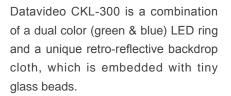

## HD/SD CHROMAKEY CKL-300 LD-1+RF-1025 (x3)

A Chromakey Studio has just become easy and affordable

The LED light ring is mounted on the lens of the camera, and projects a highly directional green or blue light on the backdrop cloth. Thanks to the embedded glass beads, light is then projected back to the camera creating a perfect green or blue background, providing you with excellent keying results with minimal effort.