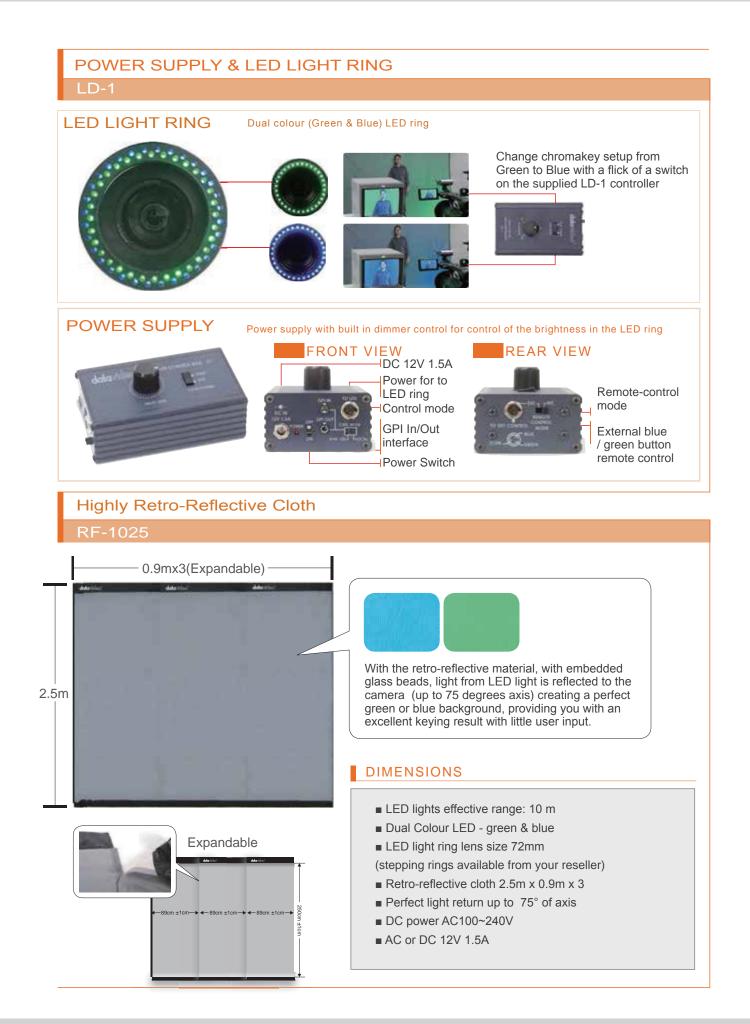

## FEATURES

- 3 x 0.9m (w) x 2.5m (h) retro-reflective back drop with Velcro on the left and right hand side allowing users to use either one cloth on its own, or join them together to form a single 2.7m x 2.5m background (approx).
- Dual color green & blue LED ring
- Perfect light return up to 75° off axis
- Power Supply with LED brightness adjustment
- Remote control integration with Datavideo DVK-200
- Light ring lens size 72 mm (stepping rings 52-82mm available from resellers)
- DC 12V operated perfect for mobile applications