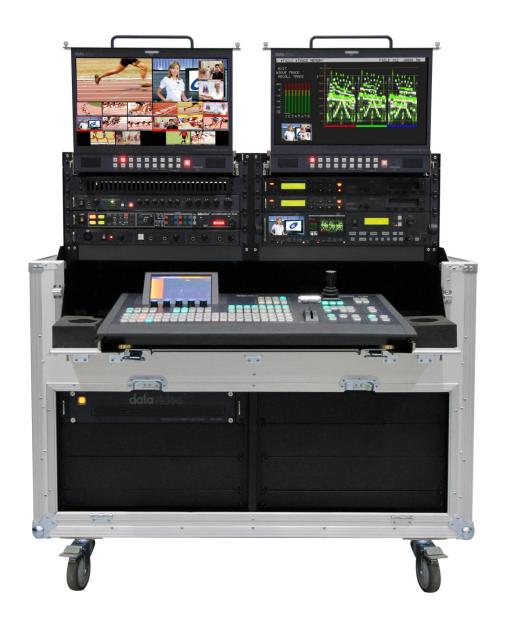

# **Portable Production Unit with SE-3000**

# MS-3000

**Quick Start Guide** 

www.datavideo.com

# **Packing List**

| 1  | X | Goose neck LED light                |
|----|---|-------------------------------------|
| 1  | X | Goose neck MIC                      |
| 4  | X | Tally LED TD-2 with                 |
| 4  | X | Black Velcro 36cm                   |
| 4  | X | GPI Cable Stereo 1.2M               |
| 4  | X | Headphone 1.2W                      |
| 4  | X | ITC-100SL                           |
| 4  | X | XLR Cable + CON 20M                 |
| 5  | X | 120mm cable tie                     |
| 10 | X | 200mm cable tie                     |
| 10 | X | Anti-vibration screw + M5*10 washer |
| 1  | X | Y type USB cable                    |
| 2  | X | 2.5" HDD enclosure                  |
| 10 | X | Screw M3*4mm                        |
| 2  | X | ISO screw 2*6mm                     |
| 2  | X | HD sticker                          |
| 4  | X | Blank sticker                       |
| 1  | X | Mylar Label                         |
| 1  | Х | 2P(Molex) + Y type connect cable    |
| 4  | Х | Velcro 50*300mm                     |
| 2  | Х | AC Power Cord                       |
| 1  | Х | MS-3000 Instruction Manual          |
| 1  | Х | SE-3000 Quick Start Guide           |
| 1  | Х | TLM-170H series Instruction Manual  |
| 1  | Х | ITC-100 Instruction Manual          |
| 1  | Х | RP-31 Instruction Manual            |
| 1  | X | PD-2A Quick Start Guide             |
| 1  | Х | HDR-70 Quick Start Guide            |
| 1  | Х | AD-100 Instruction Manual           |
| 1  | X | PD-6 Instruction Manual             |
| 1  | X | VSM-100 Quick Start Guide           |
| 1  | X | RP-45A Quick Start Guide            |
| 1  | X | AM-100 Instruction Manual           |
| 1  | X | MCU-200 Quick Start Guide           |
| 1  | х | RP-Bridge Quick Start Guide         |
| 1  | х | RP-53 Quick Start Guide             |
| 1  | X | RP-54 Quick Start Guide             |
| 1  | X | RP-55 Quick Start Guide             |