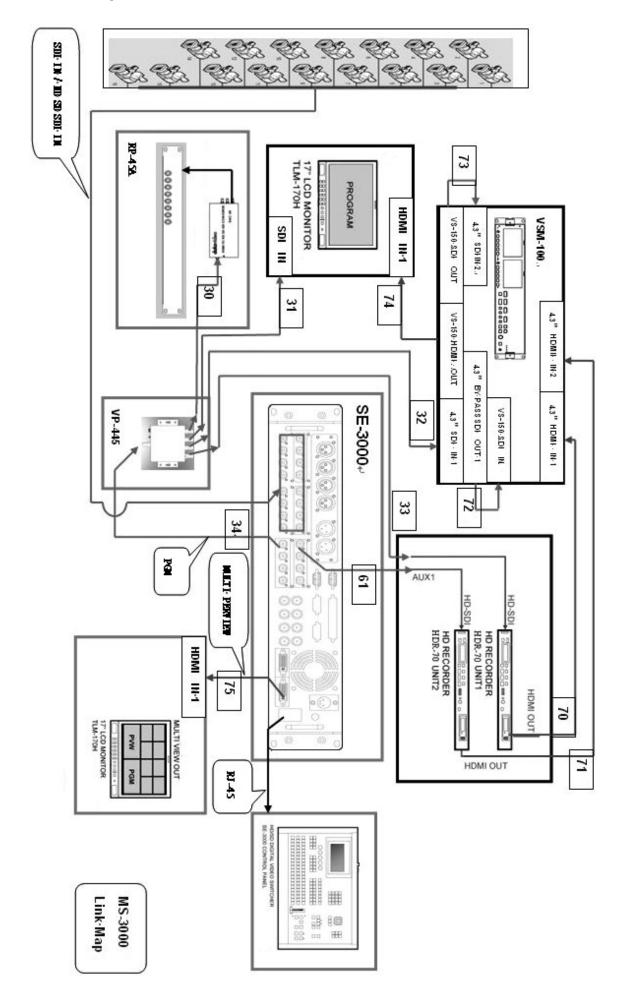

# System setting

(Front Side)

(Rear Side)

# System expansion

# **System Link Map**