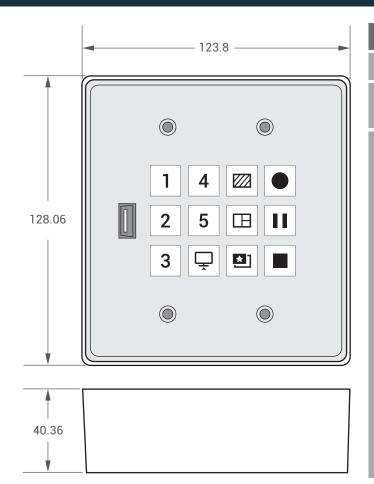

## **Specifications**

| General Information |                                                                                                                                                                                                                                                      |
|---------------------|------------------------------------------------------------------------------------------------------------------------------------------------------------------------------------------------------------------------------------------------------|
| Weight              | 150 g                                                                                                                                                                                                                                                |
| Description         | Control of AREC Media Station via RS-232 protocol;<br>Remote management of AREC Media Station only.                                                                                                                                                  |
| Function            | 1 Recording Layout 1 2 Recording Layout 2 3 Recording Layout 3 4 Recording Layout 4 5 Recording Layout 5 □ Display Switch □ Background Image Switch □ Recording Layout Switch □ Overlay Image Switch □ Start Recording □ Stop Recording □ USB Export |