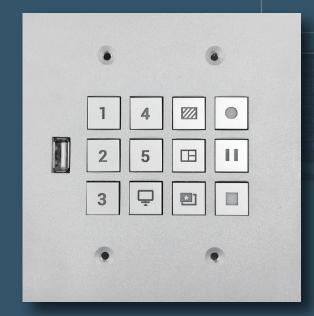

## AREC 12-Key Control Panel

AREC 12-Key Control Panel is for controlling AREC Media Station in any education classrooms or training rooms, making AREC Media Capture Solution easier to use for lecturer and presenter.

## **Specifications**

| General Information |                                                                                                                                                                                                                                                      |
|---------------------|------------------------------------------------------------------------------------------------------------------------------------------------------------------------------------------------------------------------------------------------------|
| Weight              | 150 g                                                                                                                                                                                                                                                |
| Description         | Control of AREC Media Station via RS-232 protocol;<br>Remote management of AREC Media Station only.                                                                                                                                                  |
| Function            | 1 Recording Layout 1 2 Recording Layout 2 3 Recording Layout 3 4 Recording Layout 4 5 Recording Layout 5 □ Display Switch □ Background Image Switch □ Recording Layout Switch □ Overlay Image Switch □ Start Recording □ Stop Recording □ USB Export |